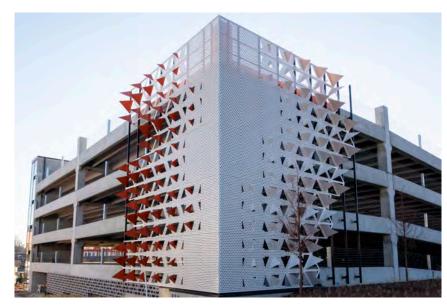

#### The Works Parking Garage

Location: Georgia, USA

Finish: Custom (Double-Sided)

Architect / Specifier: Smith Dalia Architects

Installer / Contractor: Dakota Contractors, LLC. /

The Miller Clapperton Partnership, Inc.