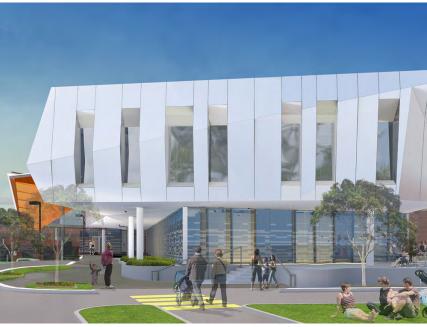

## Casey Hospital

Location: Victoria, Australia

Finish: Pure Silver

Architect / Specifier: Silver Thomas Hanley (STH)

Builder: Built

Installer: Asurco

Size: 53,819 sqft

In Progress

Renderings Courtesy of https://www.vhhsba.vic.gov.au