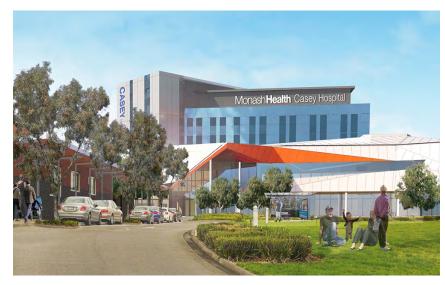

## Casey Hospital

Location: Victoria, Australia

Finish: Pure Silver

Architect / Specifier: Silver Thomas Hanley (STH)

Builder: Built

Installer: Asurco

Size: 53,819 sqft

In Progress

Renderings Courtesy of https://www.vhhsba.vic.gov.au