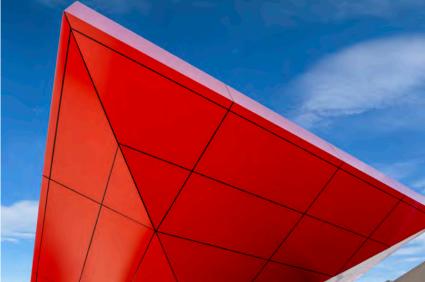

# ICCONS Dandenong South

Location: Victoria, Australia

Finish: Monument, Red

Architect / Specifier: RPC Architects

Builder: Pellicano Investments

Installer: Alclad Architectural