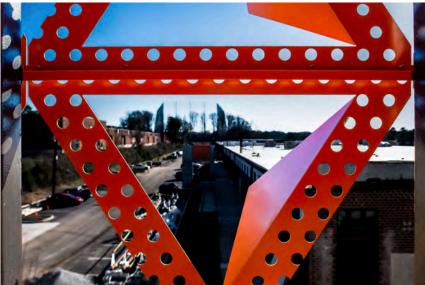

#### The Works Parking Garage

Location: Georgia, USA

Finish: Custom (Double-Sided)

Architect / Specifier: Smith Dalia Architects

Installer / Contractor: Dakota Contractors, LLC. /

The Miller Clapperton Partnership, Inc.