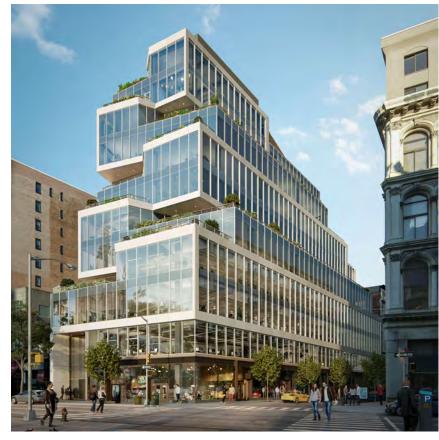

## 799 Broadway

Location: New York, USA

Finish: Custom

Architect / Specifier: Perkins Will

Installer / Contractor: Consigli Building Group, Inc.

Size: 65,270 sqft

In Progress

Renderings Courtesy of Perkins&Will