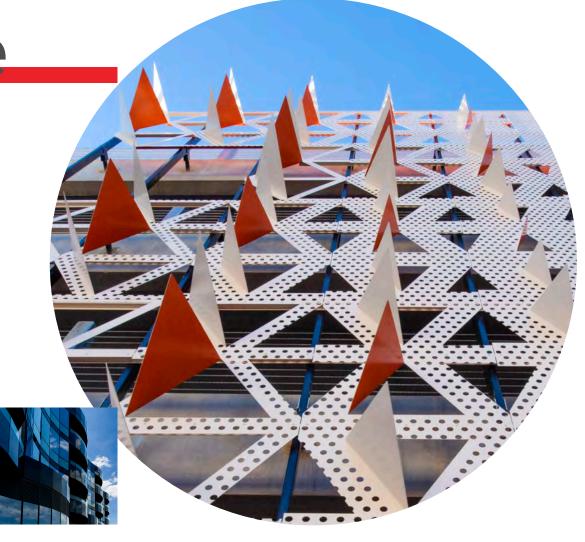

#### The Works Parking Garage

Location: Georgia, USA

Finish: Custom (Double-Sided)

Architect / Specifier: Smith Dalia Architects

Installer / Contractor: Dakota Contractors, LLC. /

The Miller Clapperton Partnership, Inc.

Size: 16,728 sqft

In Progress

Location: New York, USA

Finish: Custom

Architect / Specifier: Moed de Armas & Shannon Architects

Installer / Contractor: Bamco, Inc.

In Progress

Renderings Courtesy of FieldCondition.com