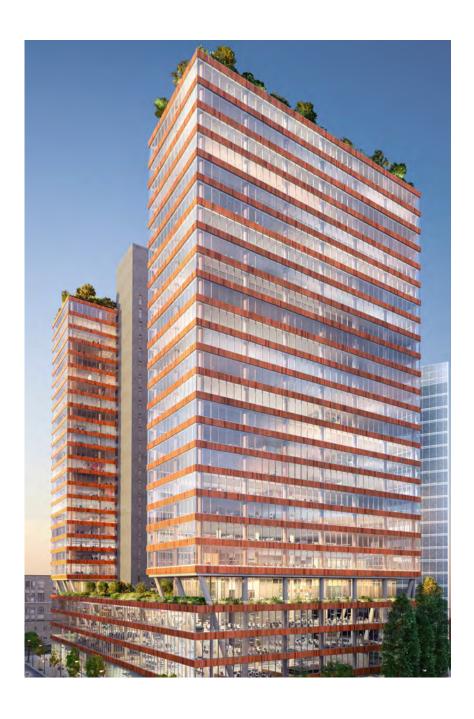

Size: 16,728 sqft

In Progress

Location: New York, USA

Finish: Custom

Architect / Specifier: Moed de Armas & Shannon Architects

Installer / Contractor: Bamco, Inc.

In Progress

Renderings Courtesy of FieldCondition.com