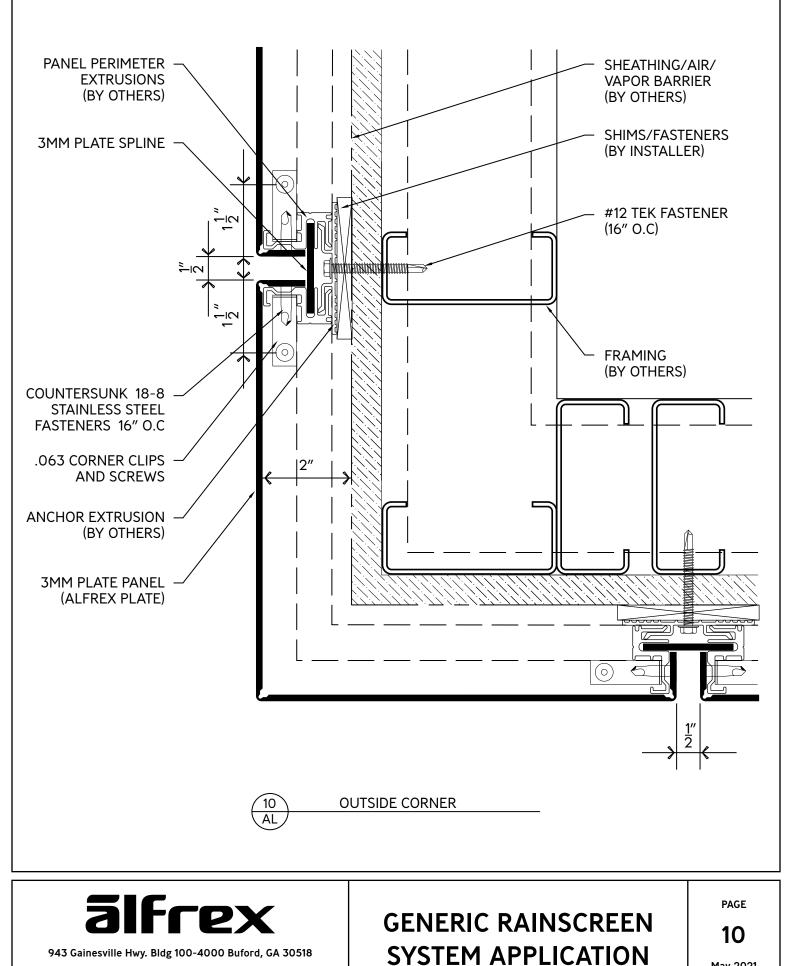

943 Gainesville Hwy. Bldg 100-4000 Buford, GA 30518 470.589.7449 alfrex@alfrexusa.com

## GENERIC RAINSCREEN SYSTEM APPLICATION D-15-Alfrex Plate General Rainscreen Panel Application

PAGE

**KEY** May 2021



470.589.7449 alfrex@alfrexusa.com

D-I5-Alfrex Plate General Rainscreen Panel Application



D-I5-Alfrex Plate General Rainscreen Panel Application







D-I5-Alfrex Plate General Rainscreen Panel Application



D-I5-Alfrex Plate General Rainscreen Panel Application

470.589.7449

alfrex@alfrexusa.com





943 Gainesville Hwy. Bldg 100-4000 Buford, GA 30518 470.589.7449 alfrex@alfrexusa.com

# GENERIC RAINSCREEN SYSTEM APPLICATION

PAGE

7

May 2021

D-I5-Alfrex Plate General Rainscreen Panel Application







470.589.7449 alfrex@alfrexusa.com

#### D-I5-Alfrex Plate General Rainscreen Panel Application



470.589.7449 alfrex@alfrexusa.com

### D-I5-Alfrex Plate General Rainscreen Panel Application



943 Gainesville Hwy. Bldg 100-4000 Buford, GA 30518 470.589.7449 alfrex@alfrexusa.com

## D-I5-Alfrex Plate General Rainscreen Panel Application



943 Gainesville Hwy. Bldg 100-4000 Buford, GA 30518 470.589.7449 alfrex@alfrexusa.com

## **GENERIC RAINSCREEN** SYSTEM APPLICATION

13

May 2021

D-I5-Alfrex Plate General Rainscreen Panel Application