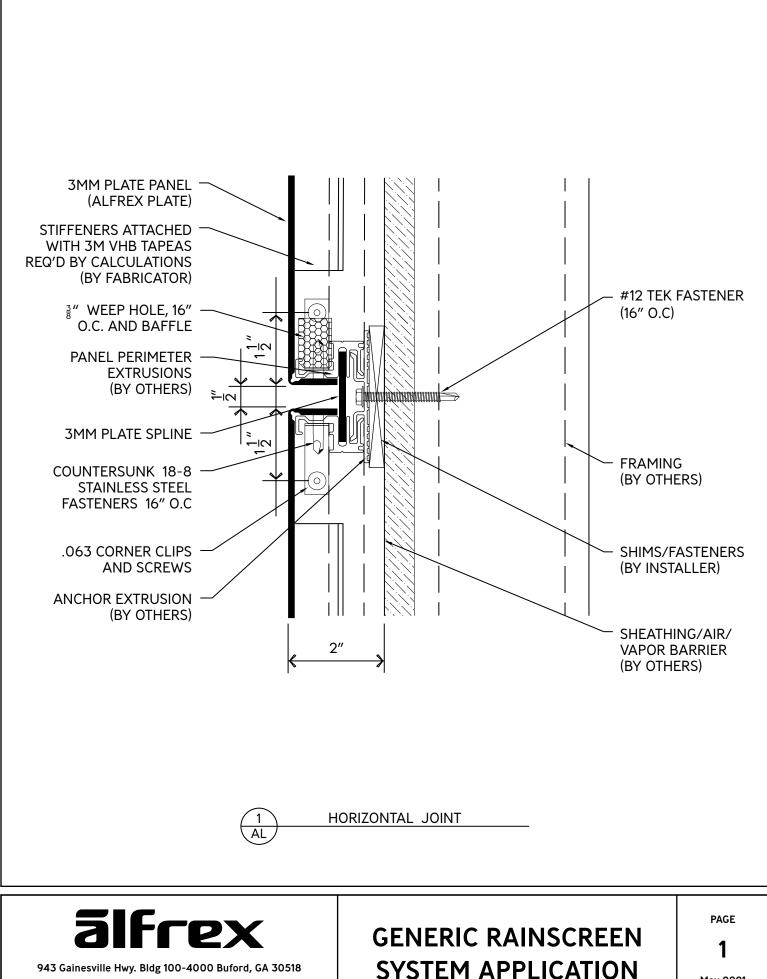

D-I5-Alfrex Plate General Rainscreen Panel Application

D-I5-Alfrex Plate General Rainscreen Panel Application

D-I5-Alfrex Plate General Rainscreen Panel Application

470.589.7449

alfrex@alfrexusa.com

943 Gainesville Hwy. Bldg 100-4000 Buford, GA 30518 470.589.7449 alfrex@alfrexusa.com