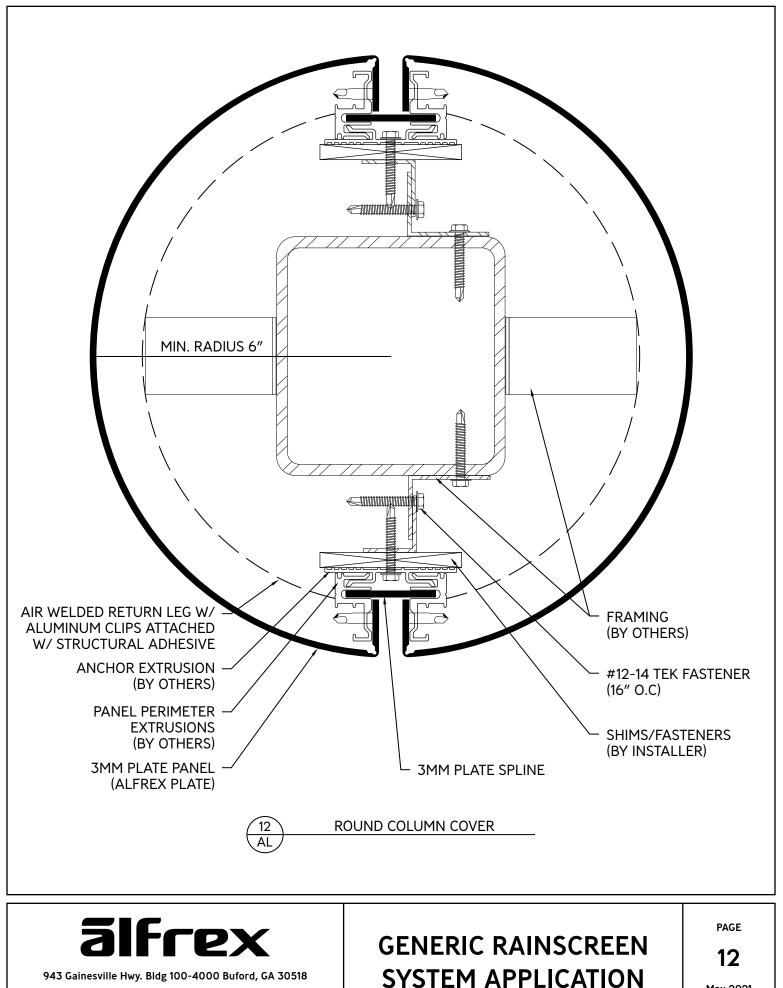

CATION D-15-Alfrex Plate General Rainscreen Panel Application

PAGE

**KEY** May 2021



470.589.7449 alfrex@alfrexusa.com

D-I5-Alfrex Plate General Rainscreen Panel Application



D-I5-Alfrex Plate General Rainscreen Panel Application







D-I5-Alfrex Plate General Rainscreen Panel Application



D-I5-Alfrex Plate General Rainscreen Panel Application

470.589.7449

alfrex@alfrexusa.com





943 Gainesville Hwy. Bldg 100-4000 Buford, GA 30518 470.589.7449 alfrex@alfrexusa.com

# GENERIC RAINSCREEN SYSTEM APPLICATION

PAGE

7

May 2021

D-I5-Alfrex Plate General Rainscreen Panel Application







470.589.7449 alfrex@alfrexusa.com

#### D-I5-Alfrex Plate General Rainscreen Panel Application



470.589.7449 alfrex@alfrexusa.com

### D-I5-Alfrex Plate General Rainscreen Panel Application



943 Gainesville Hwy. Bldg 100-4000 Buford, GA 30518 470.589.7449 alfrex@alfrexusa.com

## D-I5-Alfrex Plate General Rainscreen Panel Application



943 Gainesville Hwy. Bldg 100-4000 Buford, GA 30518 470.589.7449 alfrex@alfrexusa.com

## **GENERIC RAINSCREEN** SYSTEM APPLICATION

13

May 2021

D-I5-Alfrex Plate General Rainscreen Panel Application