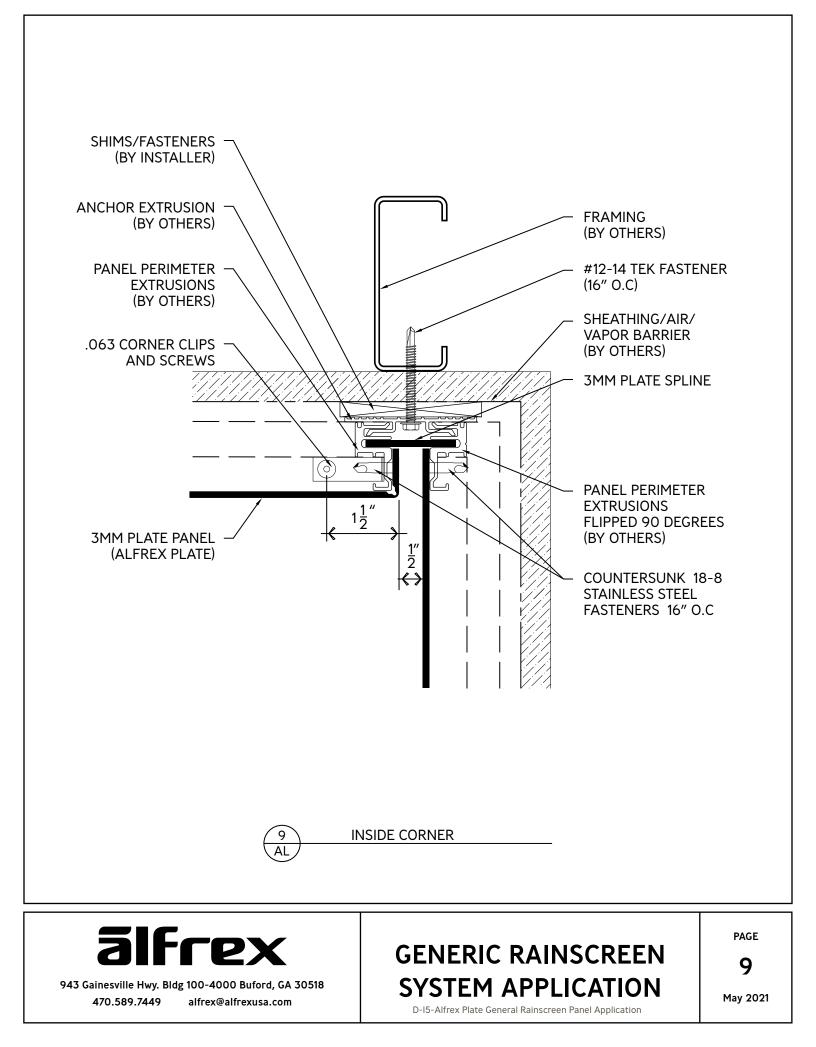

943 Gainesville Hwy. Bldg 100-4000 Buford, GA 30518 470.589.7449 alfrex@alfrexusa.com

## GENERIC RAINSCREEN SYSTEM APPLICATION D-15-Alfrex Plate General Rainscreen Panel Application

PAGE

**KEY** May 2021



470.589.7449 alfrex@alfrexusa.com

D-I5-Alfrex Plate General Rainscreen Panel Application



D-I5-Alfrex Plate General Rainscreen Panel Application







D-I5-Alfrex Plate General Rainscreen Panel Application



D-I5-Alfrex Plate General Rainscreen Panel Application

470.589.7449

alfrex@alfrexusa.com





943 Gainesville Hwy. Bldg 100-4000 Buford, GA 30518 470.589.7449 alfrex@alfrexusa.com

# GENERIC RAINSCREEN SYSTEM APPLICATION

PAGE

7

May 2021

D-I5-Alfrex Plate General Rainscreen Panel Application







470.589.7449 alfrex@alfrexusa.com

#### D-I5-Alfrex Plate General Rainscreen Panel Application



470.589.7449 alfrex@alfrexusa.com

### D-I5-Alfrex Plate General Rainscreen Panel Application



943 Gainesville Hwy. Bldg 100-4000 Buford, GA 30518 470.589.7449 alfrex@alfrexusa.com

## D-I5-Alfrex Plate General Rainscreen Panel Application



943 Gainesville Hwy. Bldg 100-4000 Buford, GA 30518 470.589.7449 alfrex@alfrexusa.com

## **GENERIC RAINSCREEN** SYSTEM APPLICATION

13

May 2021

D-I5-Alfrex Plate General Rainscreen Panel Application