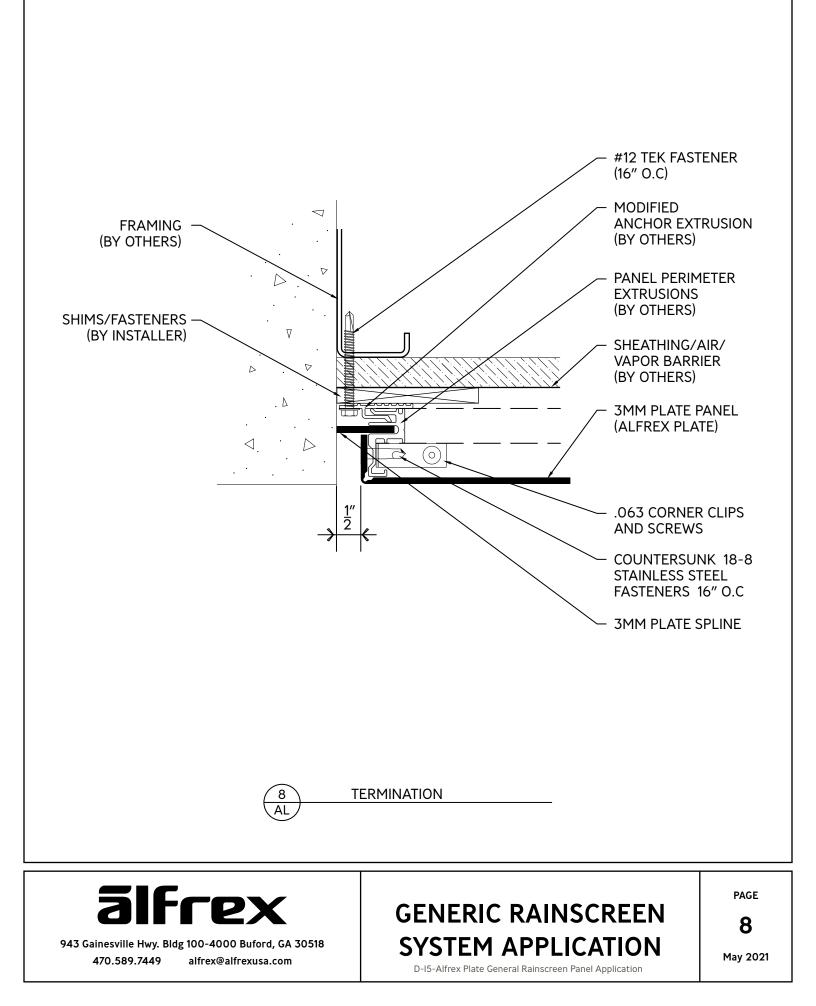

943 Gainesville Hwy. Bldg 100-4000 Buford, GA 30518 470.589.7449 alfrex@alfrexusa.com

## GENERIC RAINSCREEN SYSTEM APPLICATION D-15-Alfrex Plate General Rainscreen Panel Application

PAGE

**KEY** May 2021



470.589.7449 alfrex@alfrexusa.com

D-I5-Alfrex Plate General Rainscreen Panel Application



D-I5-Alfrex Plate General Rainscreen Panel Application







D-I5-Alfrex Plate General Rainscreen Panel Application



D-I5-Alfrex Plate General Rainscreen Panel Application

470.589.7449

alfrex@alfrexusa.com





943 Gainesville Hwy. Bldg 100-4000 Buford, GA 30518 470.589.7449 alfrex@alfrexusa.com

# GENERIC RAINSCREEN SYSTEM APPLICATION

PAGE

7

May 2021

D-I5-Alfrex Plate General Rainscreen Panel Application







470.589.7449 alfrex@alfrexusa.com

#### D-I5-Alfrex Plate General Rainscreen Panel Application



470.589.7449 alfrex@alfrexusa.com

### D-I5-Alfrex Plate General Rainscreen Panel Application



943 Gainesville Hwy. Bldg 100-4000 Buford, GA 30518 470.589.7449 alfrex@alfrexusa.com

## D-I5-Alfrex Plate General Rainscreen Panel Application



943 Gainesville Hwy. Bldg 100-4000 Buford, GA 30518 470.589.7449 alfrex@alfrexusa.com

## **GENERIC RAINSCREEN** SYSTEM APPLICATION

13

May 2021

D-I5-Alfrex Plate General Rainscreen Panel Application