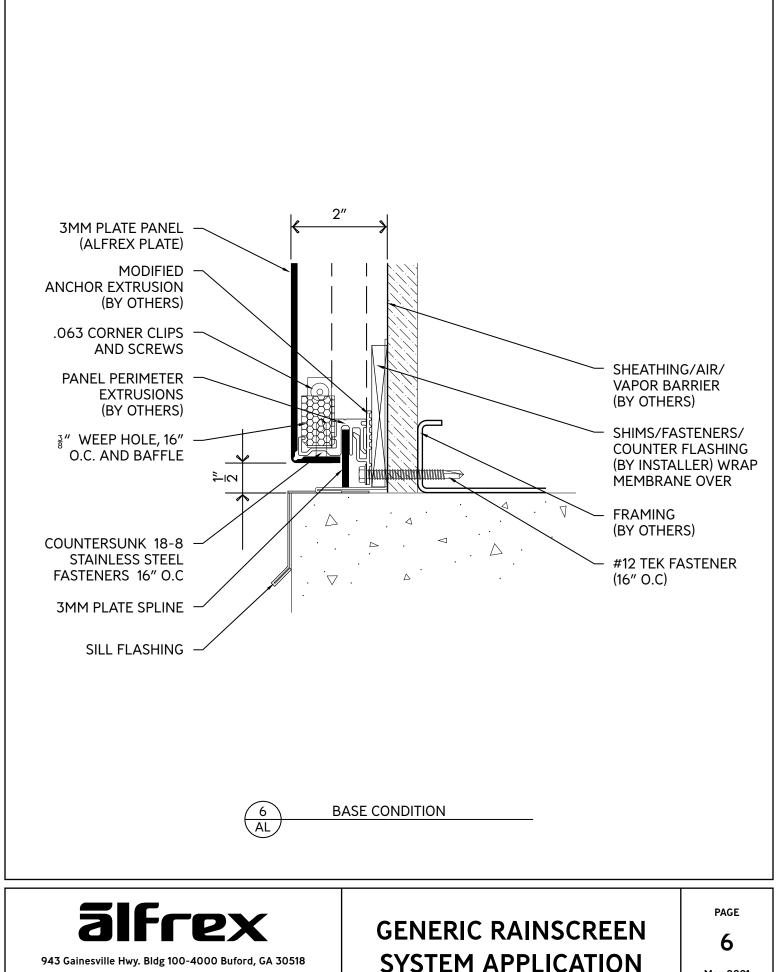

## D-I5-Alfrex Plate General Rainscreen Panel Application

943 Gainesville Hwy. Bldg 100-4000 Buford, GA 30518 470.589.7449 alfrex@alfrexusa.com