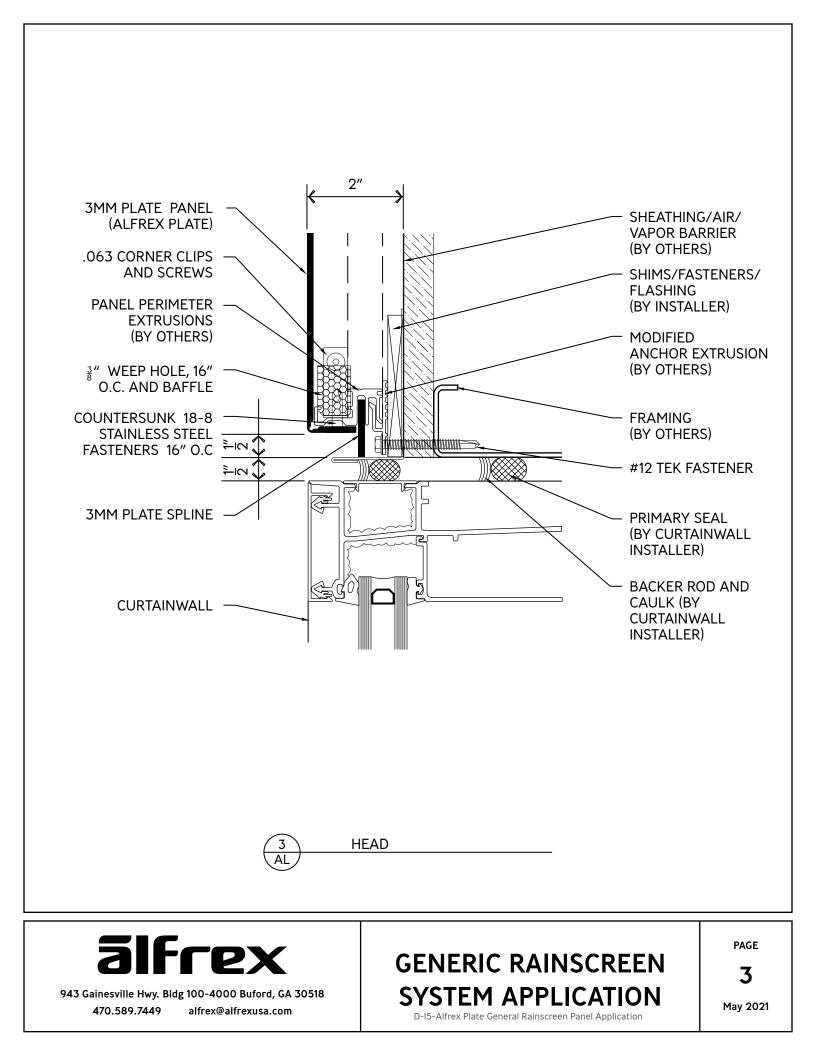

### D-I5-Alfrex Plate General Rainscreen Panel Application

943 Gainesville Hwy. Bldg 100-4000 Buford, GA 30518 470.589.7449 alfrex@alfrexusa.com