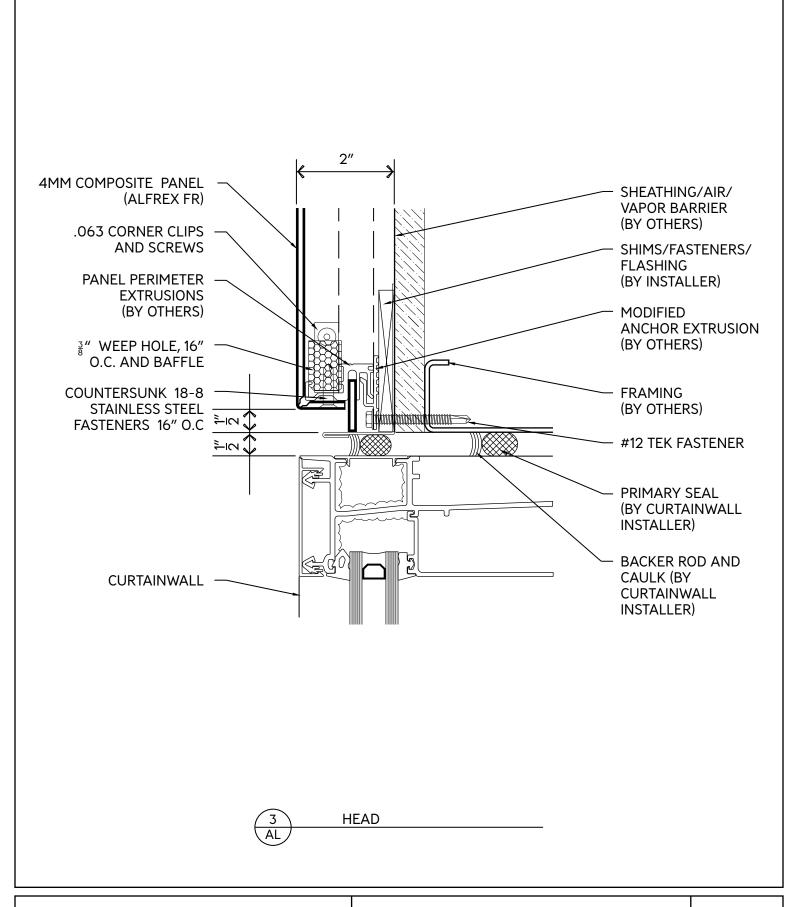

### GENERIC RAINSCREEN SYSTEM APPLICATION

D-I4-Alfrex FR General Rainscreen Panel Application

PAGE

4