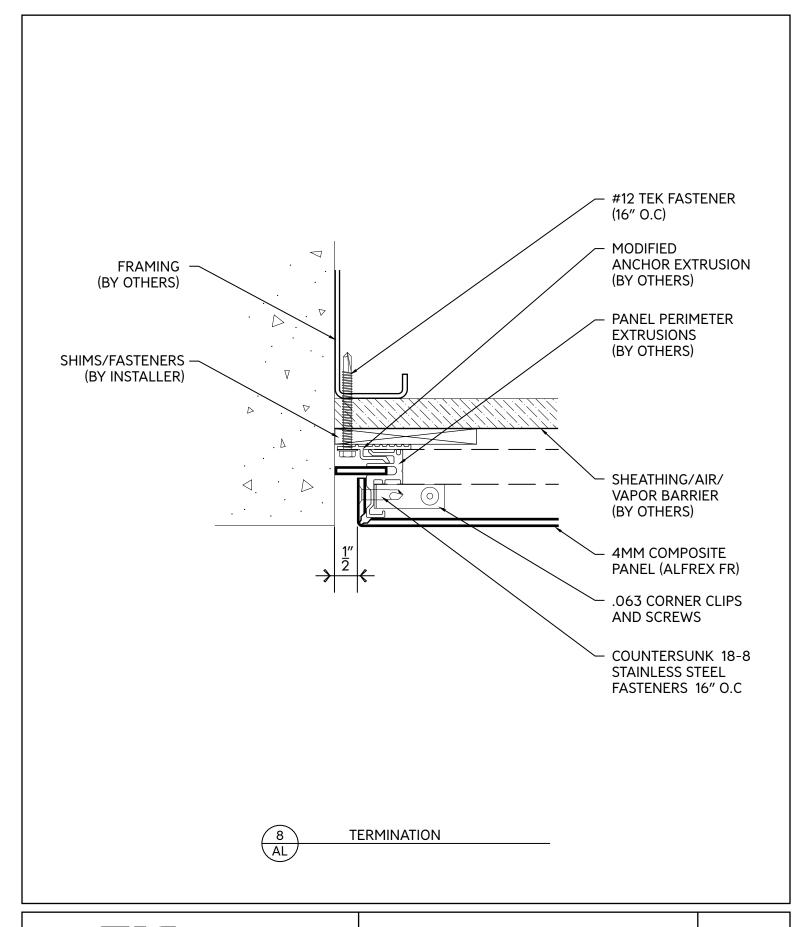

### GENERIC RAINSCREEN SYSTEM APPLICATION

D-I4-Alfrex FR General Rainscreen Panel Application

PAGE

8