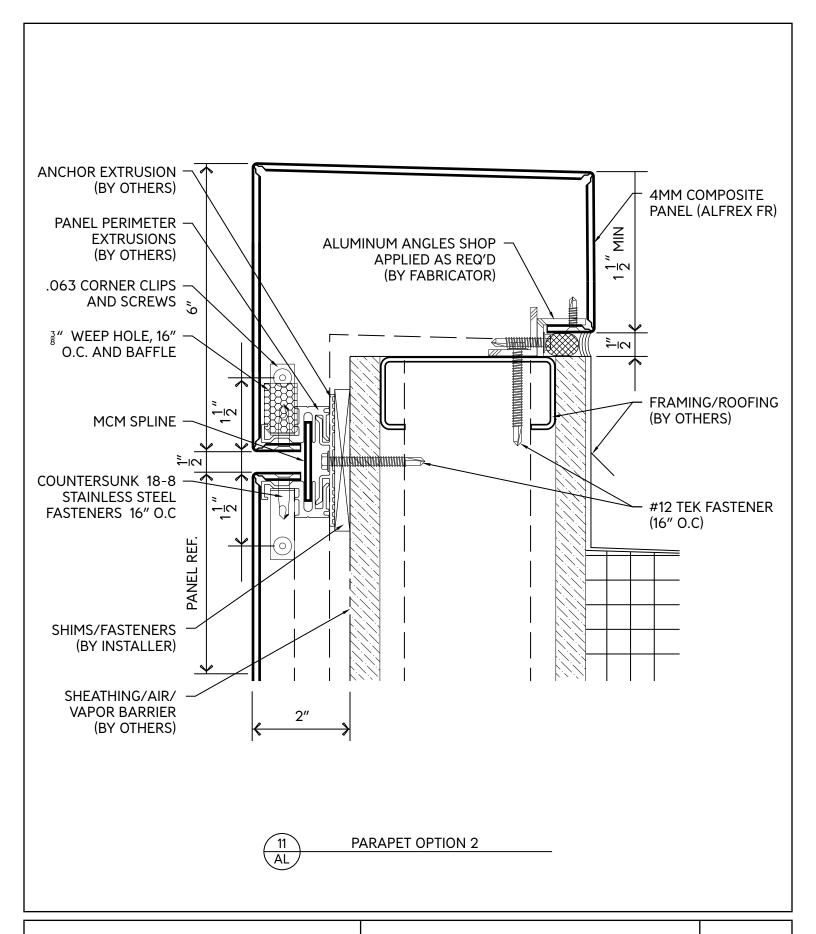

# GENERIC RAINSCREEN SYSTEM APPLICATION

D-I4-Alfrex FR General Rainscreen Panel Application

PAGE

11