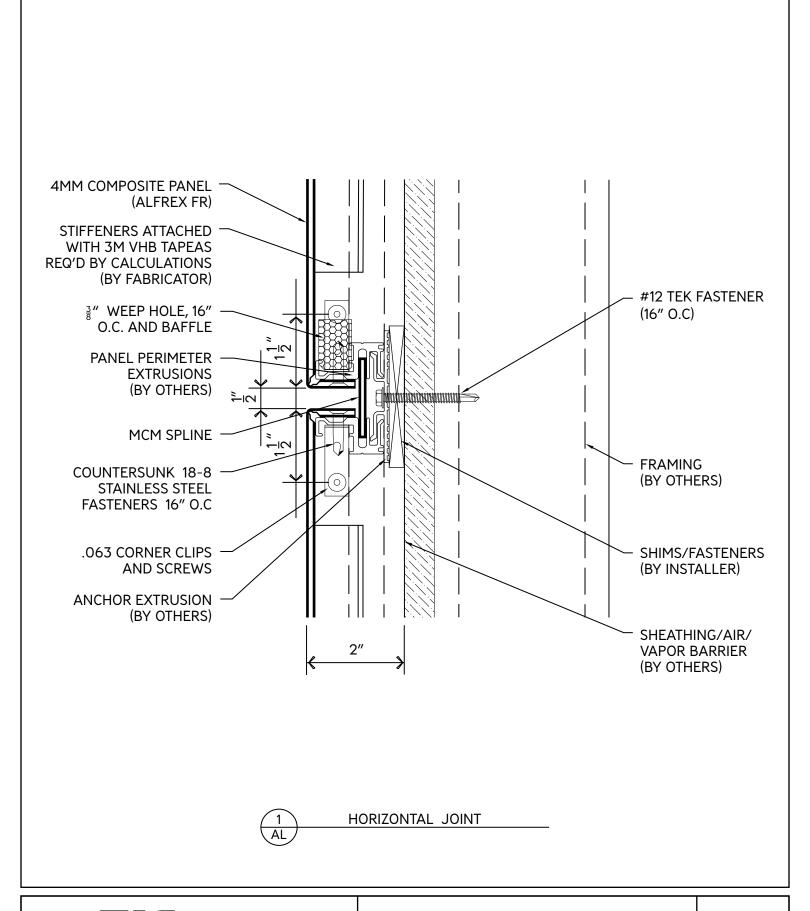

## GENERIC RAINSCREEN SYSTEM APPLICATION

D-I4-Alfrex FR General Rainscreen Panel Application

PAGE

2