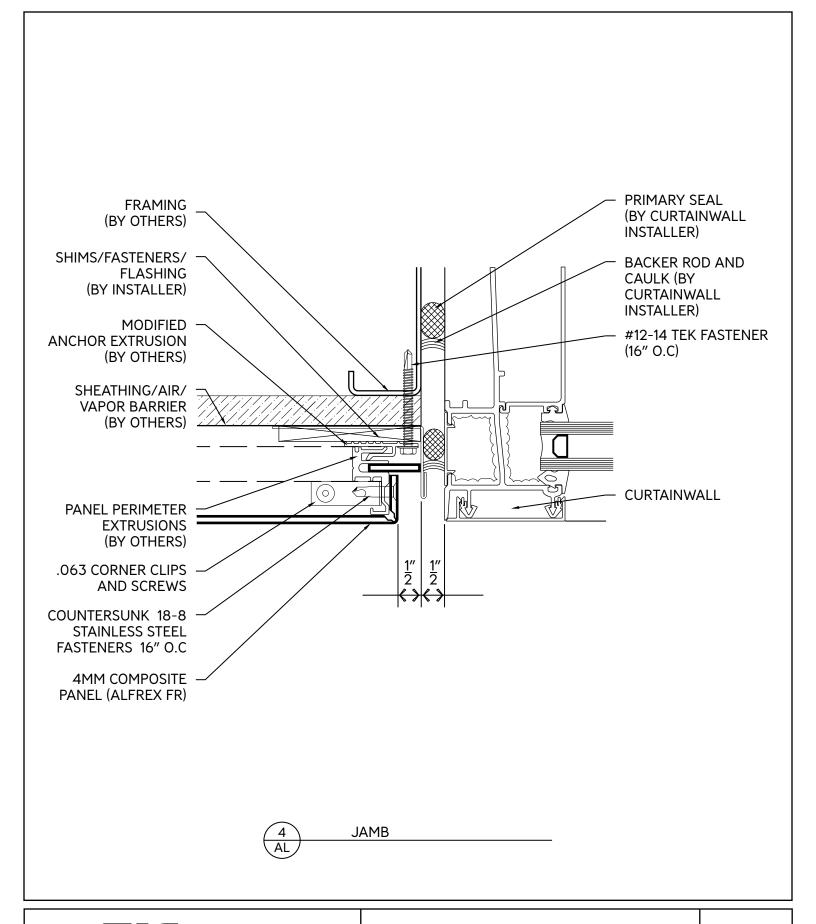

### GENERIC RAINSCREEN SYSTEM APPLICATION

D-I4-Alfrex FR General Rainscreen Panel Application

PAGE

7