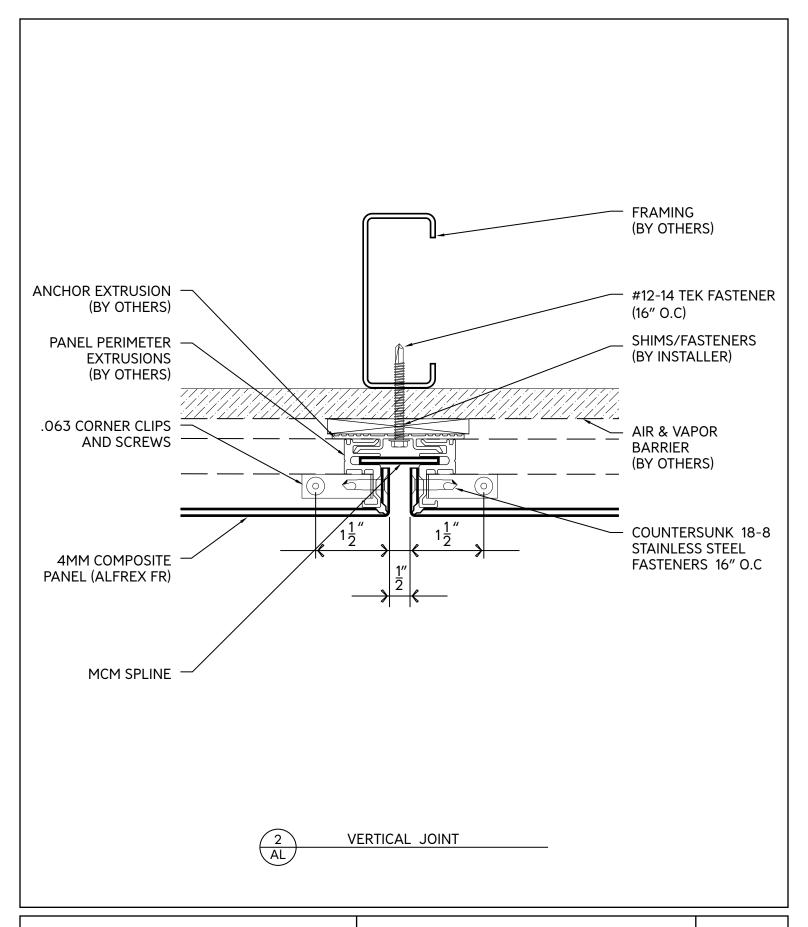

### GENERIC RAINSCREEN SYSTEM APPLICATION

D-I4-Alfrex FR General Rainscreen Panel Application

PAGE

3