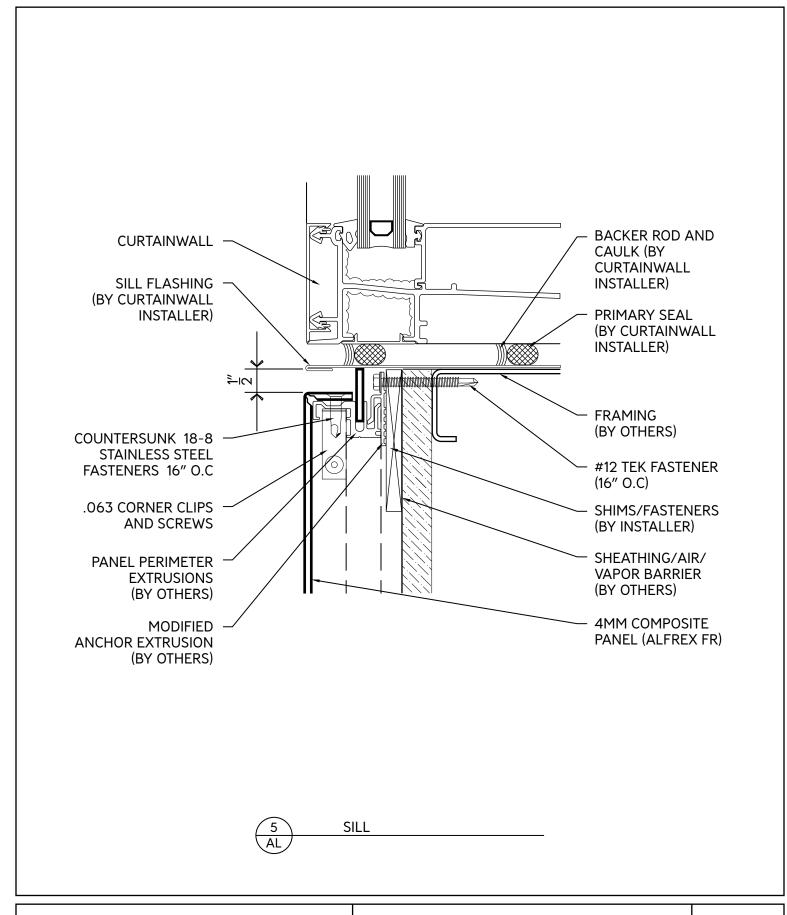

### GENERIC RAINSCREEN SYSTEM APPLICATION

D-I4-Alfrex FR General Rainscreen Panel Application

PAGE

8