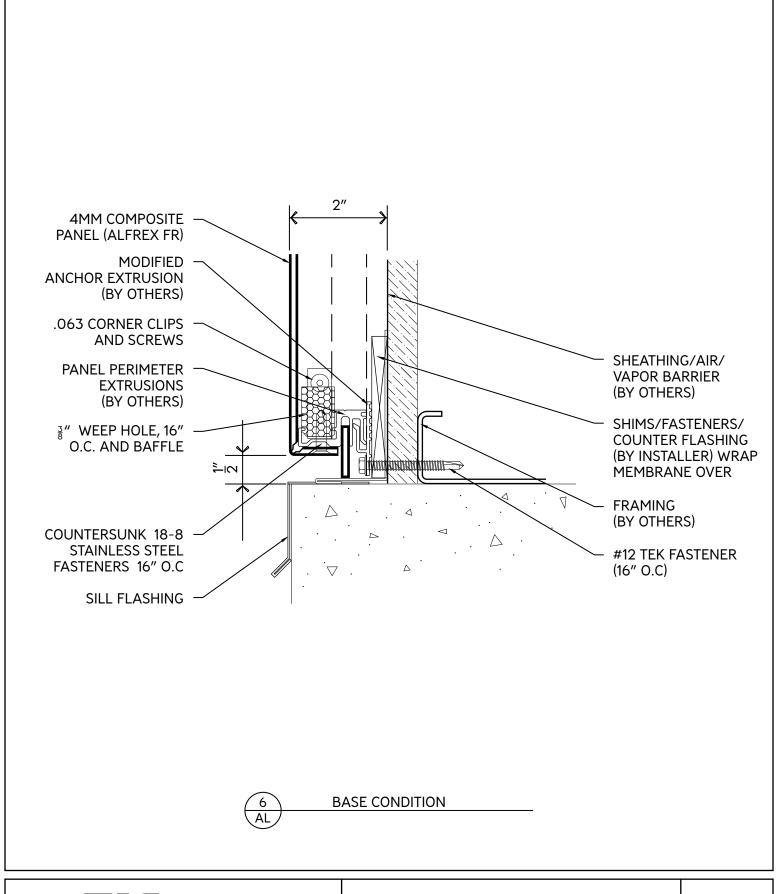

### GENERIC RAINSCREEN SYSTEM APPLICATION

D-I4-Alfrex FR General Rainscreen Panel Application

PAGE

9