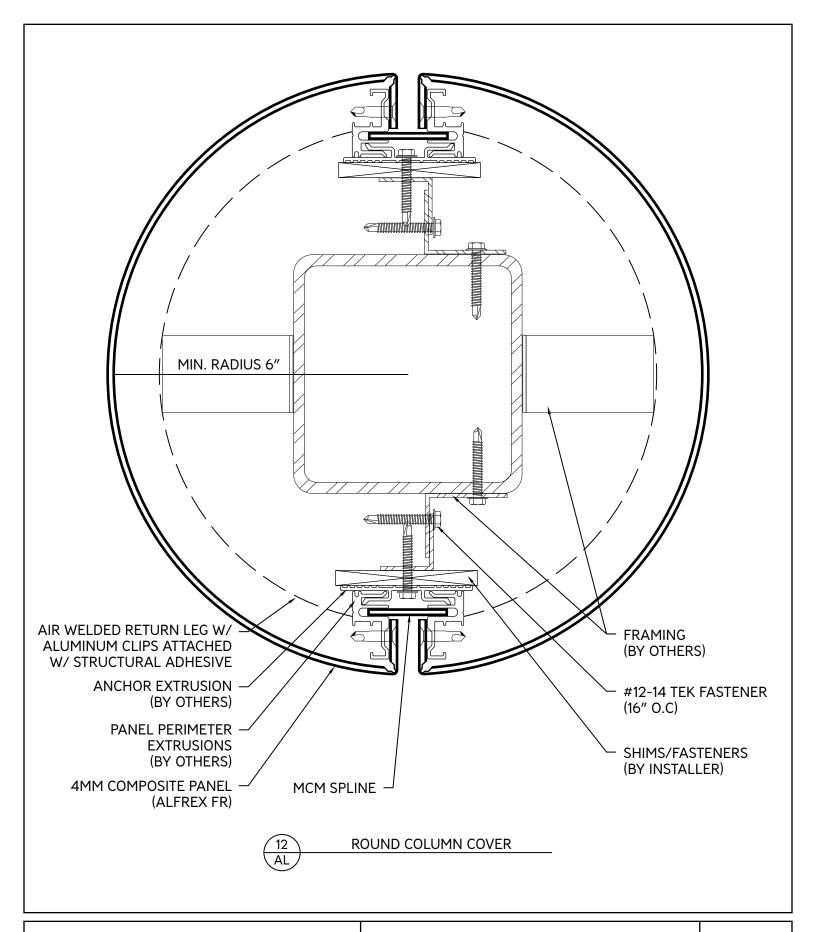

### GENERIC RAINSCREEN SYSTEM APPLICATION

D-I4-Alfrex FR General Rainscreen Panel Application

PAGE

**12** 