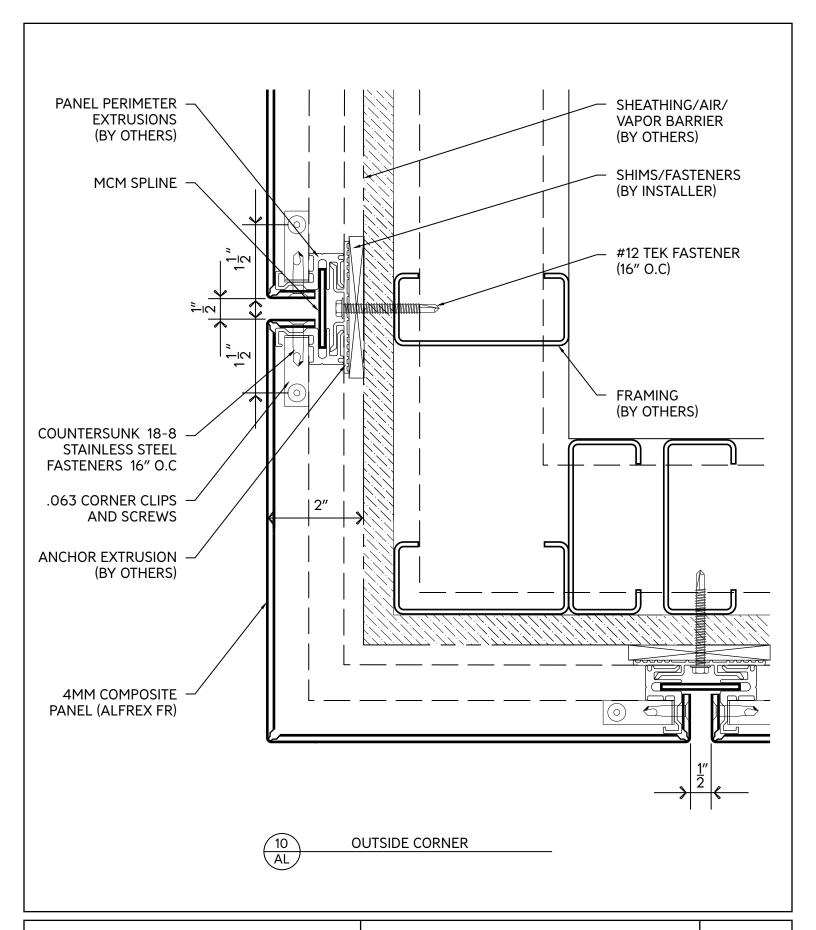

### GENERIC RAINSCREEN SYSTEM APPLICATION

D-I4-Alfrex FR General Rainscreen Panel Application

PAGE

10